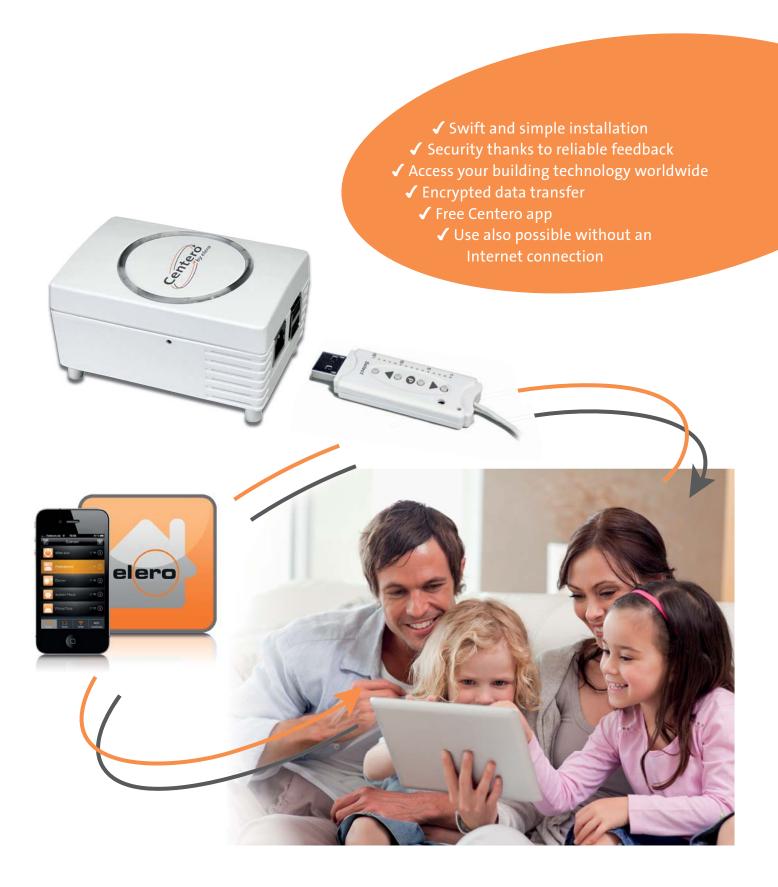

## Building automation in just a few easy steps with a smartphone or tablet

Centero by elero combines the benefits of the bidirectional radio system ProLine 2 with the comfortable and intuitive operation of your building technology using a smartphone or tablet. Centero is ready for use after just a few settings – and thus saves valuable time and money. It can be integrated into existing ProLine 2 systems with no problems at all and is therefore ideal for retrofitting.

#### **Further advantages:**

- √ Taught-in devices automatically appear in the app, may be renamed, grouped or assigned icons.
- ✓ Even more living comfort thanks to individual scene modes and automatic controls.
- ✓ Various users can access the Centero at the same time with their smartphones or tablets.